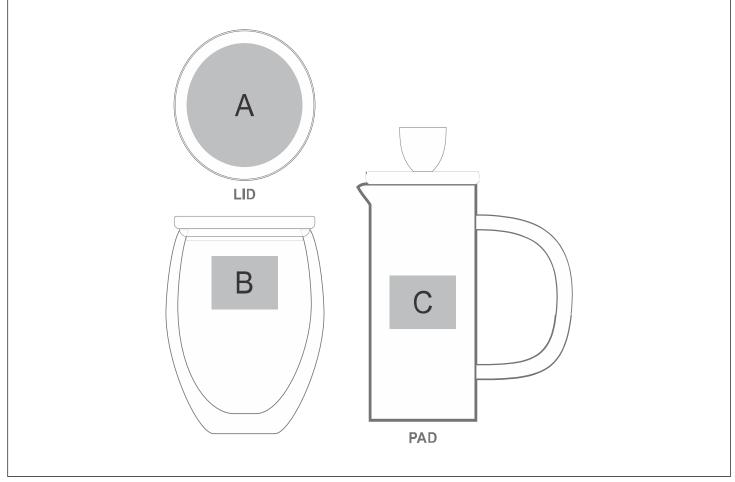

## **Branding Options:**

| Position | Branding Method (Branding Code) | No. of Colours | Dimension             |
|----------|---------------------------------|----------------|-----------------------|
| A        | Laser Engraving (LC)            | N/A            | 70mm wide x 70mm high |
| А        | Pad Printing (PB)               | 4 Colours      | 40mm wide x 40mm high |
|          |                                 | -              |                       |
| В        | Pad Printing (PC)               | 4 Colours      | 40mm wide x 30mm high |

| С | Pad Printing (PC) | 4 Colours | 40mm wide x 30mm high |
|---|-------------------|-----------|-----------------------|